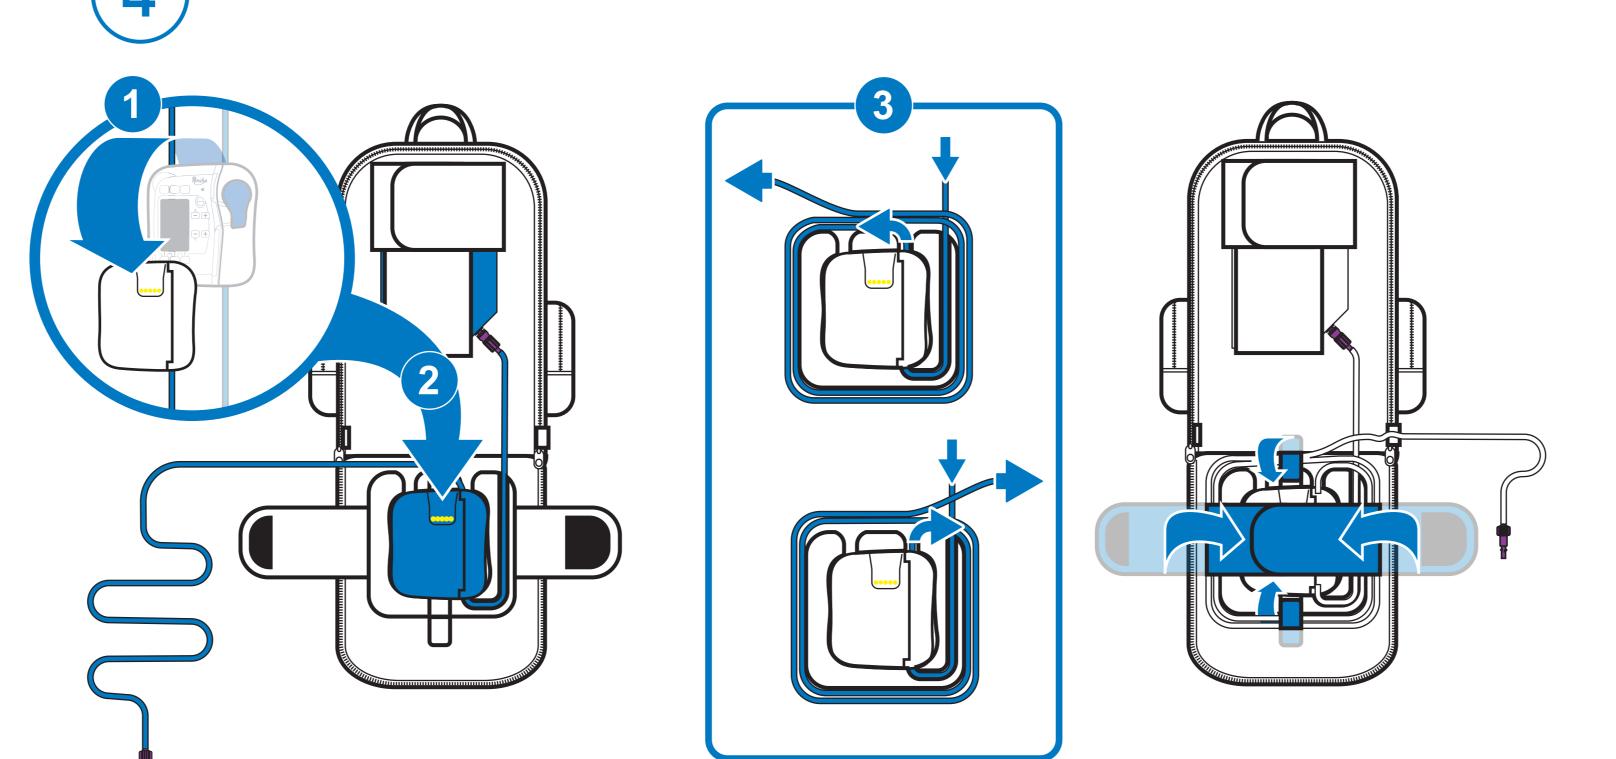

eng: Install Amika pump holder on the pump (pole clamp has been previously removed) fr: Install Amika pump holder on the pump (pole clamp has been previously removed) eng: Install Amika pump holder on the pump (pole clamp has been previously removed) eng: Install Amika pump holder on the pump (pole clamp has been previously removed) eng: Install Amika pump holder on the pump (pole clamp has been previously removed) eng: Install Amika pump holder on the pump (pole clamp has been previously removed) eng: Install Amika pump holder on the pump (pole clamp has been previously removed) eng: Install Amika pump holder on the pump (pole clamp has been previously removed) eng: Install Amika pump holder on the pump (pole clamp has been previously removed) eng: Install Amika pump holder on the pump (pole clamp has been previously removed) eng: Install Amika pump holder on the pump (pole clamp has been previously removed) eng: Install Amika pump holder on the pump (pole clamp has been previously removed) eng: Install Amika pump holder on the pump (pole clamp has been previously removed) eng: Install Amika pump holder on the pump (pole clamp has been previously removed) eng: Install Amika pump holder on the pump (pole clamp has been previously removed)