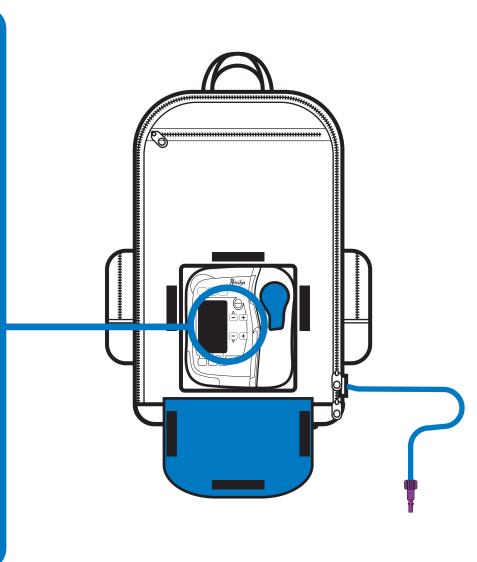

eng: Install Amika pump holder on the pump (pole clamp has been previously removed) fr: Install Amika pump holder on the pump (pole clamp has been previously removed) eng: Install Amika pump holder on the pump (pole clamp has been previously removed) eng: Install Amika pump holder on the pump (pole clamp has been previously removed) eng: Install Amika pump holder on the pump (pole clamp has been previously removed) eng: Install Amika pump holder on the pump (pole clamp has been previously removed) eng: Install Amika pump holder on the pump (pole clamp has been previously removed) eng: Install Amika pump holder on the pump (pole clamp has been previously removed) eng: Install Amika pump holder on the pump (pole clamp has been previously removed) eng: Install Amika pump holder on the pump (pole clamp has been previously removed) eng: Install Amika pump holder on the pump (pole clamp has been previously removed) eng: Install Amika pump holder on the pump (pole clamp has been previously removed) eng: Install Amika pump holder on the pump (pole clamp has been previously removed) eng: Install Amika pump holder on the pump (pole clamp has been previously removed) eng: Install Amika pump holder on the pump (pole clamp has been previously removed)