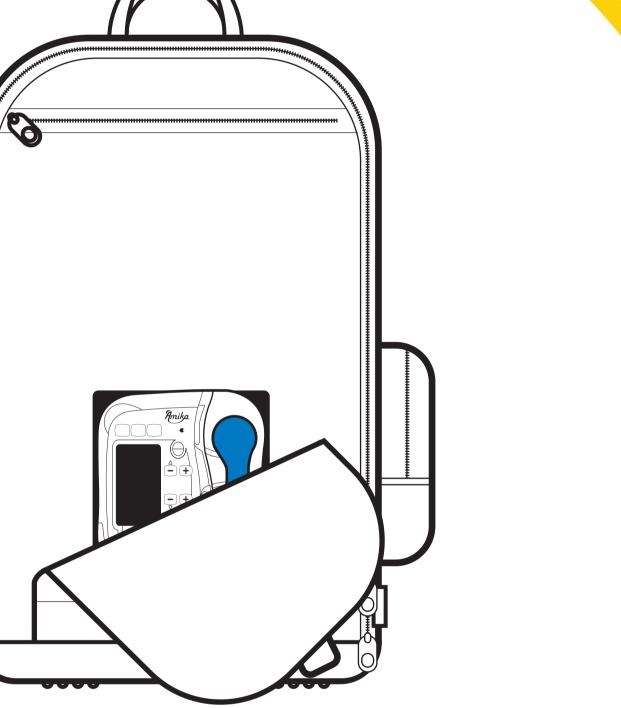

eng: Install Amika pump holder on the pump (pole clamp has been previously removed) fr: Install Amika pump holder on the pump (pole clamp has been previously removed) eng: Install Amika pump holder on the pump (pole clamp has been previously removed) eng: Install Amika pump holder on the pump (pole clamp has been previously removed) eng: Install Amika pump holder on the pump (pole clamp has been previously removed) eng: Install Amika pump holder on the pump (pole clamp has been previously removed) eng: Install Amika pump holder on the pump (pole clamp has been previously removed) eng: Install Amika pump holder on the pump (pole clamp has been previously removed) eng: Install Amika pump holder on the pump (pole clamp has been previously removed) eng: Install Amika pump holder on the pump (pole clamp has been previously removed) eng: Install Amika pump holder on the pump (pole clamp has been previously removed) eng: Install Amika pump holder on the pump (pole clamp has been previously removed) eng: Install Amika pump holder on the pump (pole clamp has been previously removed) eng: Install Amika pump holder on the pump (pole clamp has been previously removed) eng: Install Amika pump holder on the pump (pole clamp has been previously removed)

## MEDICAL DEVICES

eng RECOMMANDATIONS: Set pump sound level to high before installation / Do not store any personal stuff inside the main compartment of the backpack / Clean inside the backpack with a damp cloth when necessary / Do not use a washing machine to clean the backpack / Beware not to damage the portion of the tubing hanging between the backpack and the feeding tube / Read Amika Pump\* and giving set\*\* instructions for use. fr RECOMMANDATIONS: Set pump sound level to high before installation / Do not store any personal stuff inside the main compartment of the backpack / Clean inside the backpack with a damp cloth when necessary / Do not use a washing machine to clean the backpack / Beware not to damage the portion of the tubing hanging between the backpack and the feeding tube / Read Amika Pump\* and giving set\*\* instructions for use. eng RECOMMANDATIONS: Set pump sound level to high before installation / Do not store any personal stuff inside the main compartment of the backpack / Clean inside the backpack with a damp cloth when necessary / Do not use a washing machine to clean the backpack / Beware not to damage the portion of the tubing hanging between the backpack and the feeding tube / Read Amika Pump\* and giving set\*\* instructions for use. fr RECOMMANDATIONS: Set pump sound level to high before installation / Do not store any personal stuff inside the main compartment of the backpack / Clean inside the backpack with a damp cloth when necessary / Do not use a washing machine to clean the backpack / Beware not to damage the portion of the tubing hanging between the backpack and the feeding tube / Read Amika Pump\* and giving set\*\* instructions for use. eng RECOMMANDATIONS: Set pump sound level to high before installation / Do not store any personal stuff inside the main compartment of the backpack / Clean inside the backpack with a damp cloth when necessary / Do not use a washing machine to clean the backpack / Beware not to damage the portion of the tubing hanging between the backpack and the feeding tube / Read Amika Pump\* and giving set\*\* instructions for use. fr RECOMMANDATIONS: Set pump sound level to high before installation / Do not store any personal stuff inside the main compartment of the backpack / Clean inside the backpack with a damp cloth when necessary / Do not use a washing machine to clean the backpack / Beware not to damage the portion of the tubing hanging between the backpack and the feeding tube / Read Amika Pump\* and giving set\*\* instructions for use. eng RECOMMANDATIONS: Set pump sound level to high before installation / Do not store any personal stuff inside the main compartment of the backpack / Clean inside the backpack with a damp cloth when necessary / Do not use a washing machine to clean the backpack / Beware not to damage the portion of the tubing hanging between the backpack and the feeding tube / Read Amika Pump\* and giving set\*\* instructions for use. fr RECOMMANDATIONS: Set pump sound level to high before installation / Do not store any personal stuff inside the main compartment of the backpack / Clean inside the backpack with a damp cloth when necessary / Do not use a washing machine to clean the backpack / Beware not to damage the portion of the tubing hanging between the backpack and the feeding tube / Read Amika Pump\* and giving set\*\* instructions for

eng RECOMMANDATIONS: Set pump sound level to high before installation / Do not store any personal stuff inside the main compartment of the backpack / Clean inside the backpack with a damp cloth when necessary / Do not use a washing machine to clean the backpack / Beware not to damage the portion of the tubing hanging between the backpack and the feeding tube / Read Amika Pump\* and giving set\*\* instructions for use. fr RECOMMANDATIONS: Set pump sound level to high before installation / Do not store any personal stuff inside the main compartment of the backpack / Clean inside the backpack with a damp cloth when necessary / Do not use a washing machine to clean the backpack / Beware not to damage the portion of the tubing hanging between the backpack and the feeding tube / Read Amika Pump\* and giving set\*\* instructions for use. eng RECOMMANDATIONS: Set pump sound level to high before installation / Do not store any personal stuff inside the main compartment of the backpack / Clean inside the backpack with a damp cloth when necessary / Do not use a washing machine to clean the backpack / Beware not to damage the portion of the tubing hanging between the backpack and the feeding tube / Read Amika Pump\* and giving set\*\* instructions for use. fr RECOMMANDATIONS: Set pump sound level to high before installation / Do not store any personal stuff inside the main compartment of the backpack / Clean inside the backpack with a damp cloth when necessary / Do not use a washing machine to clean the backpack / Beware not to damage the portion of the tubing hanging between the backpack and the feeding tube / Read Amika Pump\* and giving set\*\* instructions for use. eng RECOMMANDATIONS: Set pump sound level to high before installation / Do not store any personal stuff inside the main compartment of the backpack / Clean inside the backpack with a damp cloth when necessary / Do not use a washing machine to clean the backpack / Beware not to damage the portion of the tubing hanging between the backpack and the feeding tube / Read Amika Pump\* and giving set\*\* instructions for use. fr RECOMMANDATIONS: Set pump sound level to high before installation / Do not store any personal stuff inside the main compartment of the backpack / Clean inside the backpack with a damp cloth when necessary / Do not use a washing machine to clean the backpack / Beware not to damage the portion of the tubing hanging between the backpack and the feeding tube / Read Amika Pump\* and giving set\*\* instructions for use. eng RECOMMANDATIONS: Set pump sound level to high before installation / Do not store any personal stuff inside the main compartment of the backpack / Clean inside the backpack with a damp cloth when necessary / Do not use a washing machine to clean the backpack / Beware not to damage the portion of the tubing hanging between the backpack and the feeding tube / Read Amika Pump\* and giving set\*\* instructions for use.