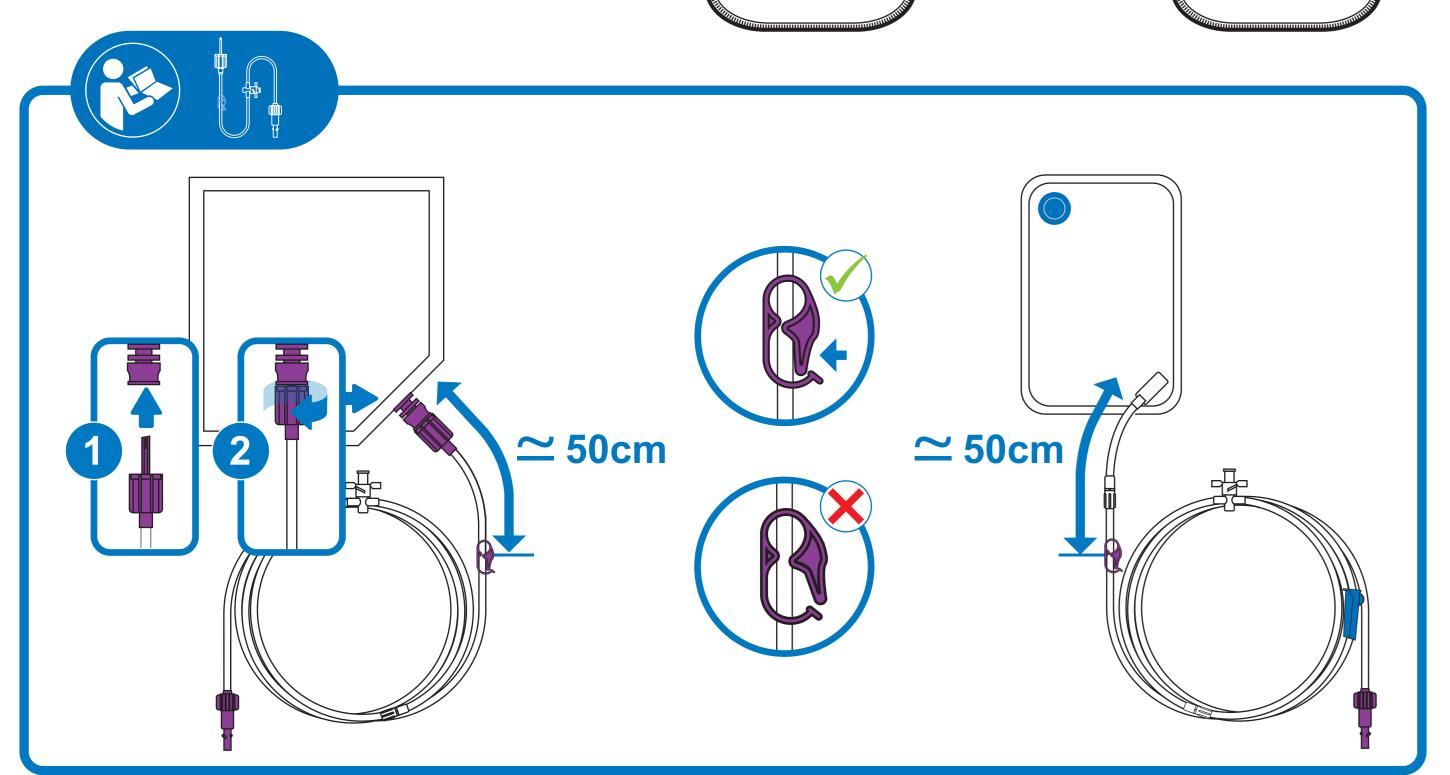

eng: Switch ON / prime the set, fr: Switch ON / prime the set, eng: Switch ON / prime the set, fr: Switch ON / prime the set, eng: Switch ON / prime the set, fr: Switch ON / prime the set, eng: Switch ON / prime the set, fr: Switch ON / prime the set, eng: Switch ON / prime the set, fr: Switch ON / prime the set, eng: Switch ON / prime the set, fr: Switch ON / prime the set, eng: Switch ON / prime the set.