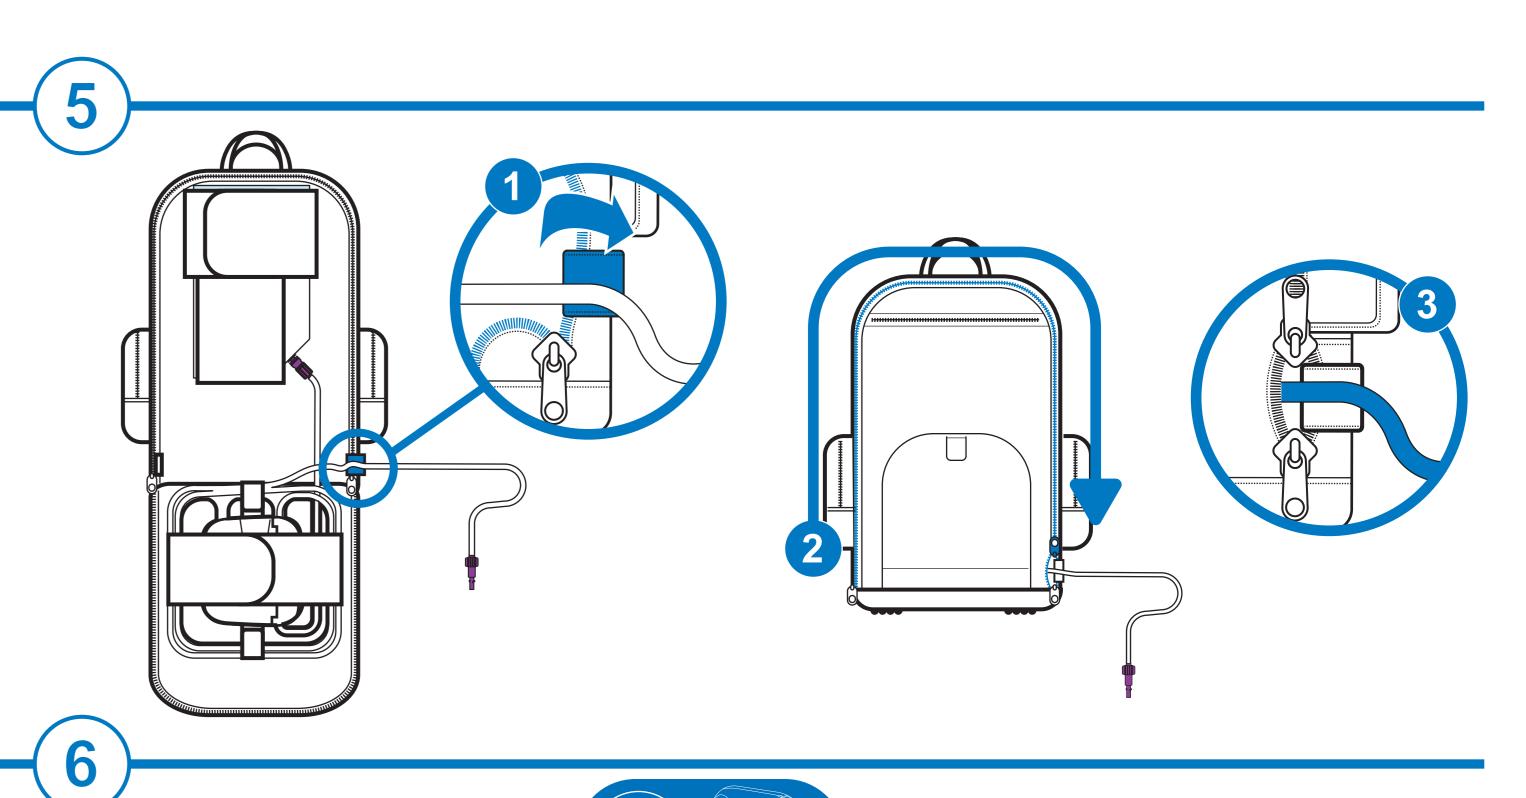

## MEDICAL DEVICES

eng RECOMMANDATIONS: Set pump sound level to high before installation / Do not store any personal stuff inside the main compartment of the backpack / Clean inside the backpack with a damp cloth when necessary / Do not use a washing machine to clean the backpack / Beware not to damage the portion of the tubing hanging between the backpack and the feeding tube / Read Amika Pump\* and giving set\*\* instructions for use. fr RECOMMANDATIONS: Set pump sound level to high before installation / Do not store any personal stuff inside the main compartment of the backpack / Clean inside the backpack with a damp cloth when necessary / Do not use a washing machine to clean the backpack / Beware not to damage the portion of the tubing hanging between the backpack and the feeding tube / Read Amika Pump\* and giving set\*\* instructions for use. eng RECOMMANDATIONS: Set pump sound level to high before installation / Do not store any personal stuff inside the main compartment of the backpack / Clean inside the backpack with a damp cloth when necessary / Do not use a washing machine to clean the backpack / Beware not to damage the portion of the tubing hanging between the backpack and the feeding tube / Read Amika Pump\* and giving set\*\* instructions for use. fr RECOMMANDATIONS: Set pump sound level to high before installation / Do not store any personal stuff inside the main compartment of the backpack / Clean inside the backpack with a damp cloth when necessary / Do not use a washing machine to clean the backpack / Beware not to damage the portion of the tubing hanging between the backpack and the feeding tube / Read Amika Pump\* and giving set\*\* instructions for use. eng RECOMMANDATIONS: Set pump sound level to high before installation / Do not store any personal stuff inside the main compartment of the backpack / Clean inside the backpack with a damp cloth when necessary / Do not use a washing machine to clean the backpack / Beware not to damage the portion of the tubing hanging between the backpack and the feeding tube / Read Amika Pump\* and giving set\*\* instructions for use. fr RECOMMANDATIONS: Set pump sound level to high before installation / Do not store any personal stuff inside the main compartment of the backpack / Clean inside the backpack with a damp cloth when necessary / Do not use a washing machine to clean the backpack / Beware not to damage the portion of the tubing hanging between the backpack and the feeding tube / Read Amika Pump\* and giving set\*\* instructions for use. eng RECOMMANDATIONS: Set pump sound level to high before installation / Do not store any personal stuff inside the main compartment of the backpack / Clean inside the backpack with a damp cloth when necessary / Do not use a washing machine to clean the backpack / Beware not to damage the portion of the tubing hanging between the backpack and the feeding tube / Read Amika Pump\* and giving set\*\* instructions for use. fr RECOMMANDATIONS: Set pump sound level to high before installation / Do not store any personal stuff inside the main compartment of the backpack / Clean inside the backpack with a damp cloth when necessary / Do not use a washing machine to clean the backpack / Beware not to damage the portion of the tubing hanging between the backpack and the feeding tube / Read Amika Pump\* and giving set\*\* instructions for

eng RECOMMANDATIONS: Set pump sound level to high before installation / Do not store any personal stuff inside the main compartment of the backpack / Clean inside the backpack with a damp cloth when necessary / Do not use a washing machine to clean the backpack / Beware not to damage the portion of the tubing hanging between the backpack and the feeding tube / Read Amika Pump\* and giving set\*\* instructions for use. fr RECOMMANDATIONS: Set pump sound level to high before installation / Do not store any personal stuff inside the main compartment of the backpack / Clean inside the backpack with a damp cloth when necessary / Do not use a washing machine to clean the backpack / Beware not to damage the portion of the tubing hanging between the backpack and the feeding tube / Read Amika Pump\* and giving set\*\* instructions for use. eng RECOMMANDATIONS: Set pump sound level to high before installation / Do not store any personal stuff inside the main compartment of the backpack / Clean inside the backpack with a damp cloth when necessary / Do not use a washing machine to clean the backpack / Beware not to damage the portion of the tubing hanging between the backpack and the feeding tube / Read Amika Pump\* and giving set\*\* instructions for use. fr RECOMMANDATIONS: Set pump sound level to high before installation / Do not store any personal stuff inside the main compartment of the backpack / Clean inside the backpack with a damp cloth when necessary / Do not use a washing machine to clean the backpack / Beware not to damage the portion of the tubing hanging between the backpack and the feeding tube / Read Amika Pump\* and giving set\*\* instructions for use. eng RECOMMANDATIONS: Set pump sound level to high before installation / Do not store any personal stuff inside the main compartment of the backpack / Clean inside the backpack with a damp cloth when necessary / Do not use a washing machine to clean the backpack / Beware not to damage the portion of the tubing hanging between the backpack and the feeding tube / Read Amika Pump\* and giving set\*\* instructions for use. fr RECOMMANDATIONS: Set pump sound level to high before installation / Do not store any personal stuff inside the main compartment of the backpack / Clean inside the backpack with a damp cloth when necessary / Do not use a washing machine to clean the backpack / Beware not to damage the portion of the tubing hanging between the backpack and the feeding tube / Read Amika Pump\* and giving set\*\* instructions for use. eng RECOMMANDATIONS: Set pump sound level to high before installation / Do not store any personal stuff inside the main compartment of the backpack / Clean inside the backpack with a damp cloth when necessary / Do not use a washing machine to clean the backpack / Beware not to damage the portion of the tubing hanging between the backpack and the feeding tube / Read Amika Pump\* and giving set\*\* instructions for use.