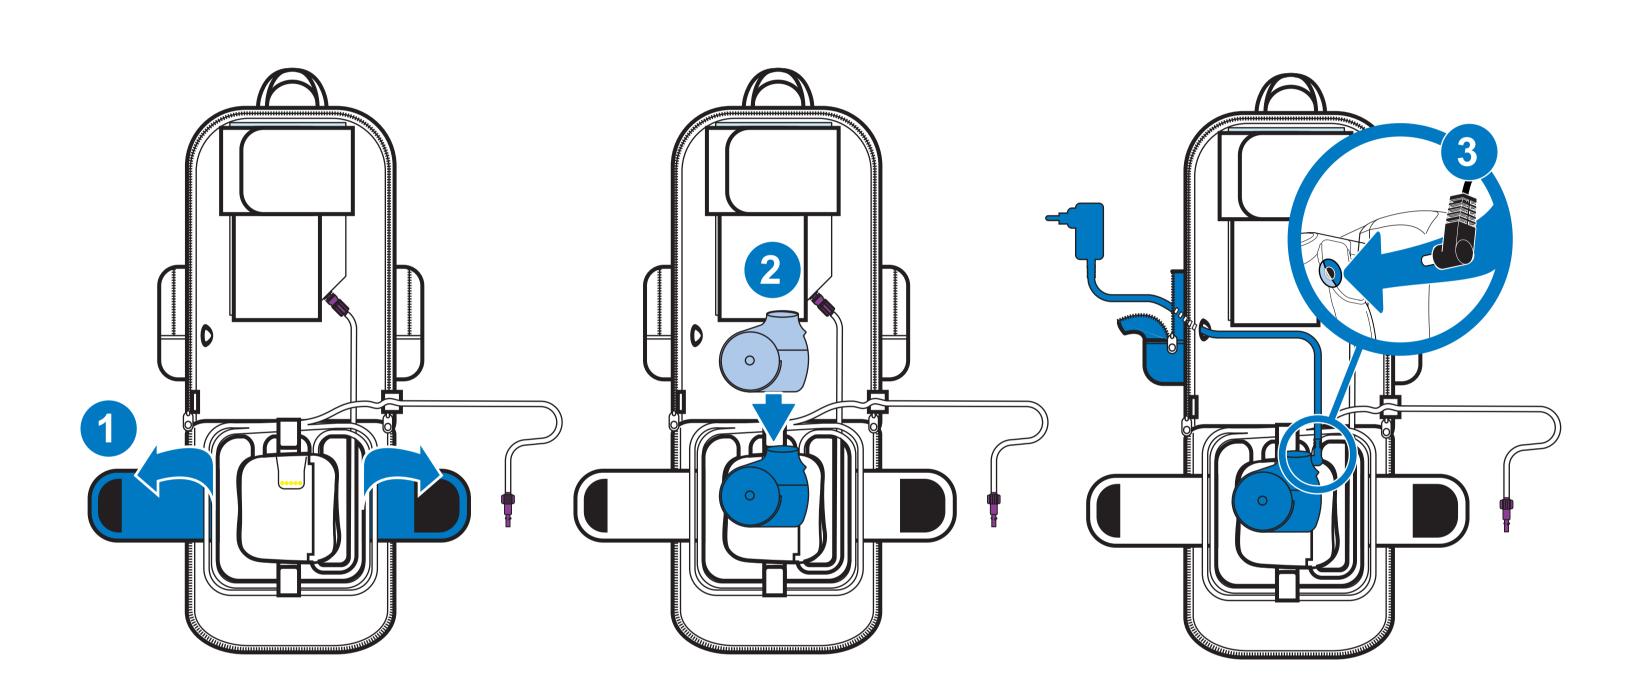

eng: Switch ON / prime the set, fr: Switch ON / prime the set, eng: Switch ON / prime the set, fr: Switch ON / prime the set, eng: Switch ON / prime the set, fr: Switch ON / prime the set, eng: Switch ON / prime the set, fr: Switch ON / prime the set, eng: Switch ON / prime the set, fr: Switch ON / prime the set, eng: Switch ON / prime the set, fr: Switch ON / prime the set, eng: Switch ON / prime the set.

eng: Adjust feeding settings / start feeding, fr: Adjust feeding settings / start feeding, eng: Adjust feeding settings / start feeding, fr: Adjust feeding settings / start feeding, eng: Adjust feeding settings / start feeding, fr: Adjust feeding settings / start feeding, eng: Adjust feeding settings / start feeding, fr: Adjust feeding settings / start feeding, eng: Adjust feeding settings / start feeding, fr: Adjust feeding settings / start feeding, eng: Adjust feeding settings / start feeding, fr: Adjust feeding settings / start feeding, eng: Adjust feeding settings / start feeding, fr: Adjust feeding settings / start feeding, eng: Adjust feeding settings / start feeding.