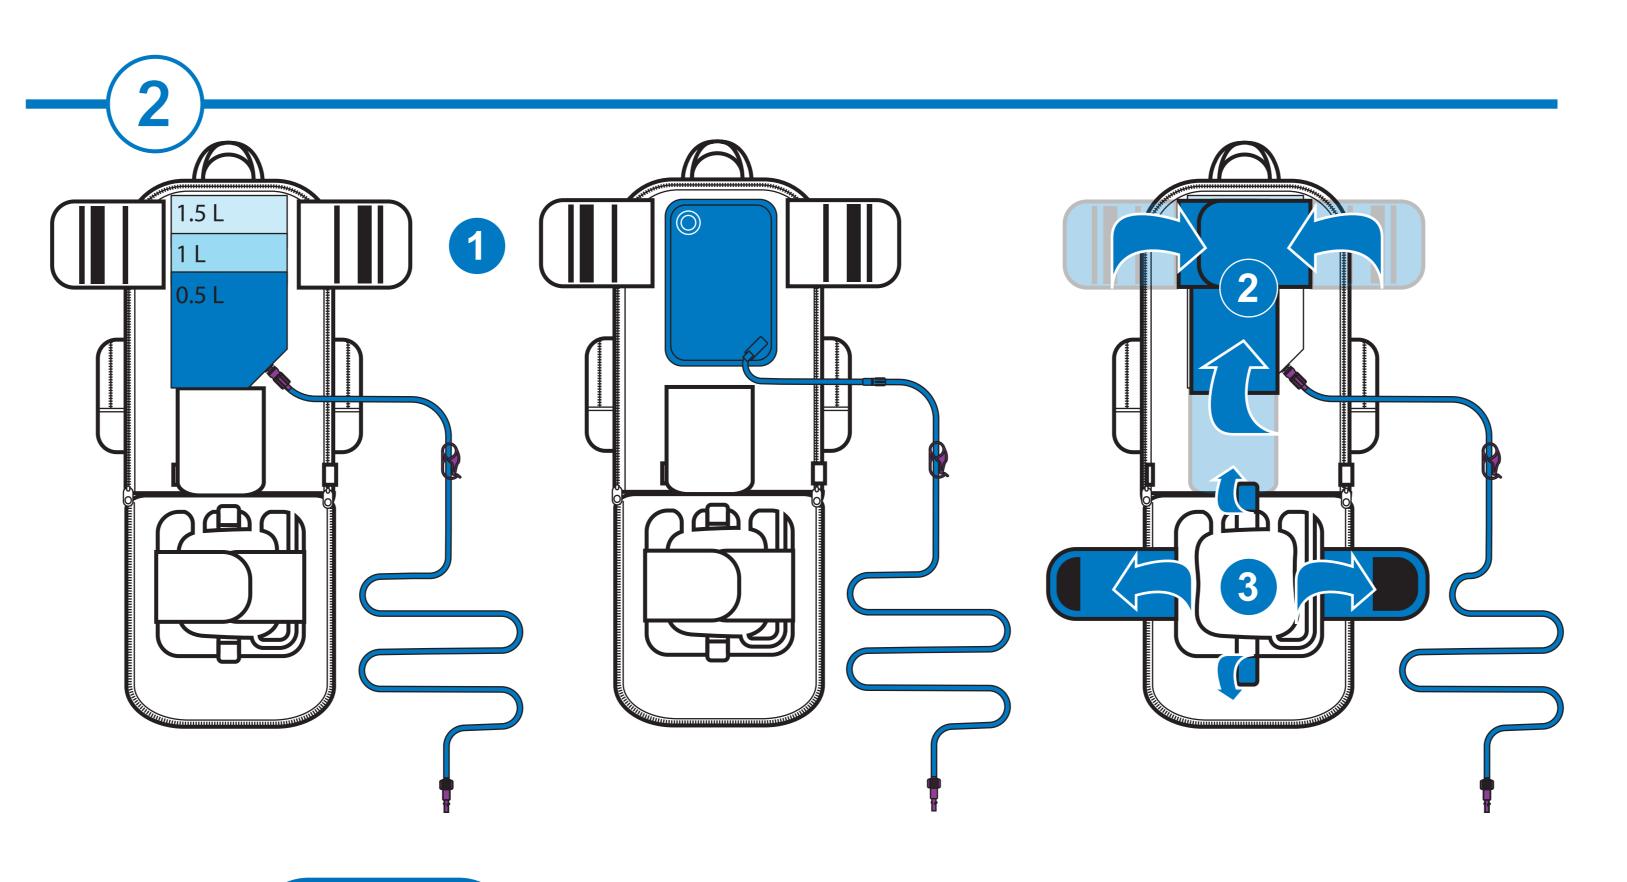

eng: Adjust feeding settings / start feeding, fr: Adjust feeding settings / start feeding, eng: Adjust feeding settings / start feeding, fr: Adjust feeding settings / start feeding, eng: Adjust feeding settings / start feeding, fr: Adjust feeding settings / start feeding, eng: Adjust feeding settings / start feeding, fr: Adjust feeding settings / start feeding, eng: Adjust feeding settings / start feeding, fr: Adjust feeding settings / start feeding, eng: Adjust feeding settings / start feeding, fr: Adjust feeding settings / start feeding, eng: Adjust feeding settings / start feeding, fr: Adjust feeding settings / start feeding, eng: Adjust feeding settings / start feeding.