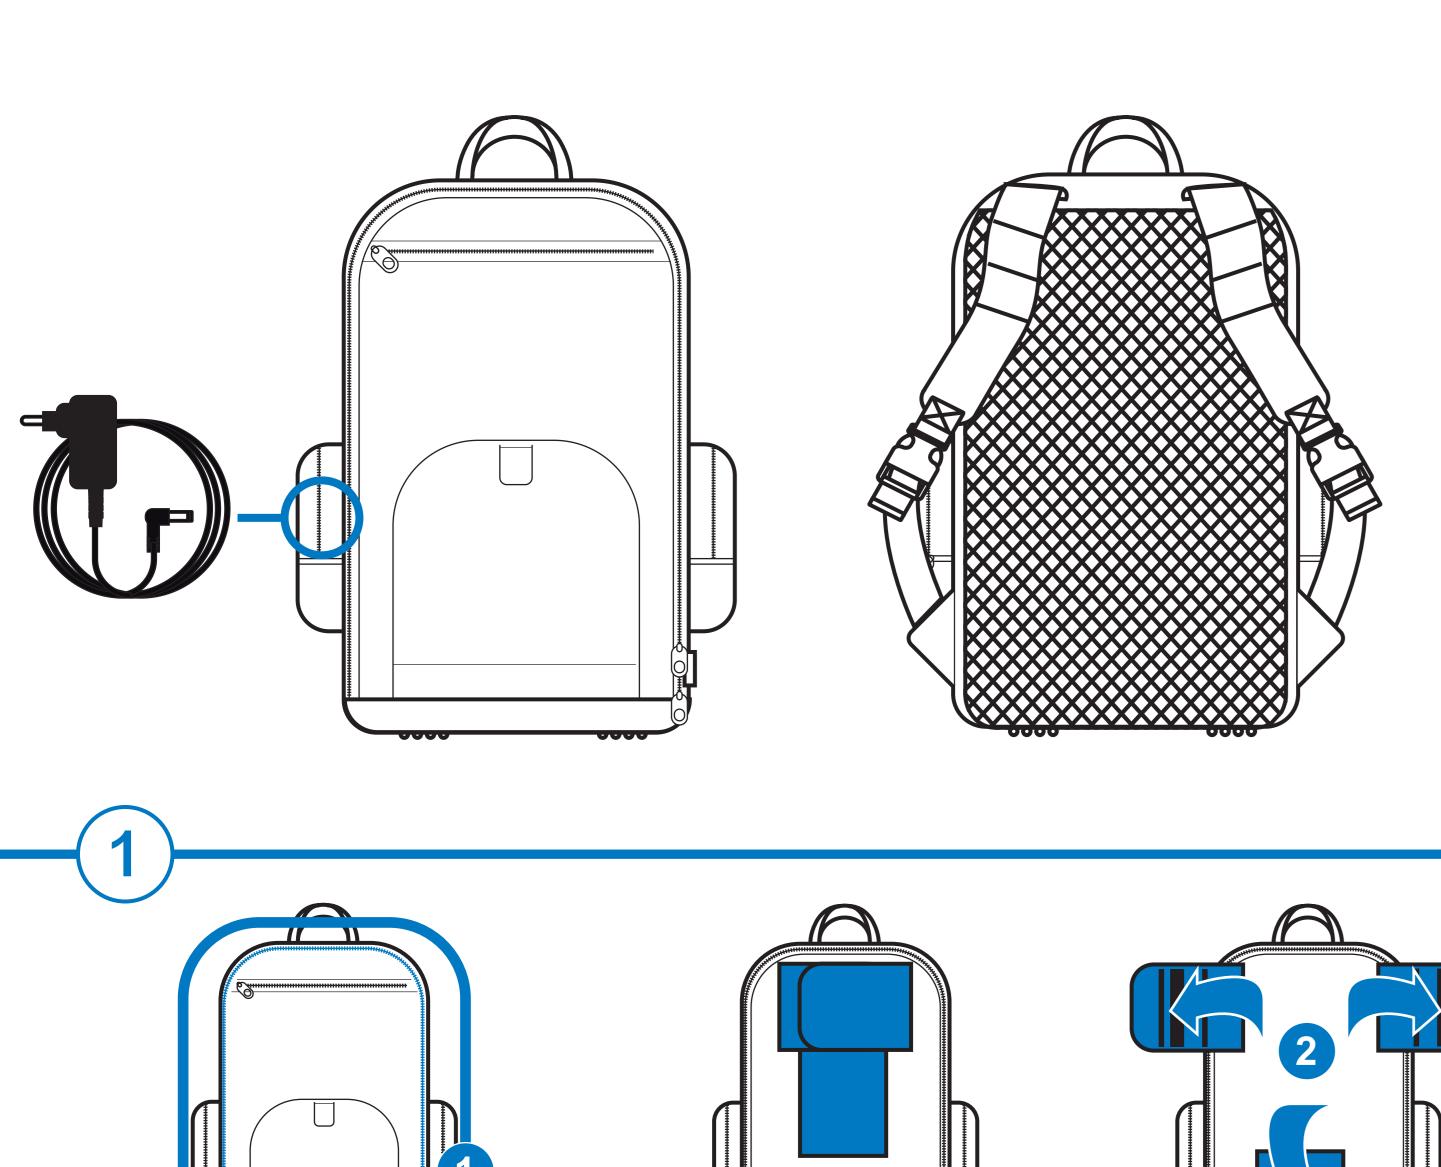

## MEDICAL DEVICES

eng RECOMMANDATIONS: Set pump sound level to high before installation / Do not store any personal stuff inside the main compartment of the backpack / Clean inside the backpack with a damp cloth when necessary / Do not use a washing machine to clean the backpack / Beware not to damage the portion of the tubing hanging between the backpack and the feeding tube / Read Amika Pump\* and giving set\*\* instructions for use. fr RECOMMANDATIONS: Set pump sound level to high before installation / Do not store any personal stuff inside the main compartment of the backpack / Clean inside the backpack with a damp cloth when necessary / Do not use a washing machine to clean the backpack / Beware not to damage the portion of the tubing hanging between the backpack and the feeding tube / Read Amika Pump\* and giving set\*\* instructions for use. eng RECOMMANDATIONS: Set pump sound level to high before installation / Do not store any personal stuff inside the main compartment of the backpack / Clean inside the backpack with a damp cloth when necessary / Do not use a washing machine to clean the backpack / Beware not to damage the portion of the tubing hanging between the backpack and the feeding tube / Read Amika Pump\* and giving set\*\* instructions for use. fr RECOMMANDATIONS: Set pump sound level to high before installation / Do not store any personal stuff inside the main compartment of the backpack / Clean inside the backpack with a damp cloth when necessary / Do not use a washing machine to clean the backpack / Beware not to damage the portion of the tubing hanging between the backpack and the feeding tube / Read Amika Pump\* and giving set\*\* instructions for use. eng RECOMMANDATIONS: Set pump sound level to high before installation / Do not store any personal stuff inside the main compartment of the backpack / Clean inside the backpack with a damp cloth when necessary / Do not use a washing machine to clean the backpack / Beware not to damage the portion of the tubing hanging between the backpack and the feeding tube / Read Amika Pump\* and giving set\*\* instructions for use. fr RECOMMANDATIONS: Set pump sound level to high before installation / Do not store any personal stuff inside the main compartment of the backpack / Clean inside the backpack with a damp cloth when necessary / Do not use a washing machine to clean the backpack / Beware not to damage the portion of the tubing hanging between the backpack and the feeding tube / Read Amika Pump\* and giving set\*\* instructions for use. eng RECOMMANDATIONS: Set pump sound level to high before installation / Do not store any personal stuff inside the main compartment of the backpack / Clean inside the backpack with a damp cloth when necessary / Do not use a washing machine to clean the backpack / Beware not to damage the portion of the tubing hanging between the backpack and the feeding tube / Read Amika Pump\* and giving set\*\* instructions for use. fr RECOMMANDATIONS: Set pump sound level to high before installation / Do not store any personal stuff inside the main compartment of the backpack / Clean inside the backpack with a damp cloth when necessary / Do not use a washing machine to clean the backpack / Beware not to damage the portion of the tubing hanging between the backpack and the feeding tube / Read Amika Pump\* and giving set\*\* instructions for

eng RECOMMANDATIONS: Set pump sound level to high before installation / Do not store any personal stuff inside the main compartment of the backpack / Clean inside the backpack with a damp cloth when necessary / Do not use a washing machine to clean the backpack / Beware not to damage the portion of the tubing hanging between the backpack and the feeding tube / Read Amika Pump\* and giving set\*\* instructions for use. fr RECOMMANDATIONS: Set pump sound level to high before installation / Do not store any personal stuff inside the main compartment of the backpack / Clean inside the backpack with a damp cloth when necessary / Do not use a washing machine to clean the backpack / Beware not to damage the portion of the tubing hanging between the backpack and the feeding tube / Read Amika Pump\* and giving set\*\* instructions for use. eng RECOMMANDATIONS: Set pump sound level to high before installation / Do not store any personal stuff inside the main compartment of the backpack / Clean inside the backpack with a damp cloth when necessary / Do not use a washing machine to clean the backpack / Beware not to damage the portion of the tubing hanging between the backpack and the feeding tube / Read Amika Pump\* and giving set\*\* instructions for use. fr RECOMMANDATIONS: Set pump sound level to high before installation / Do not store any personal stuff inside the main compartment of the backpack / Clean inside the backpack with a damp cloth when necessary / Do not use a washing machine to clean the backpack / Beware not to damage the portion of the tubing hanging between the backpack and the feeding tube / Read Amika Pump\* and giving set\*\* instructions for use. eng RECOMMANDATIONS: Set pump sound level to high before installation / Do not store any personal stuff inside the main compartment of the backpack / Clean inside the backpack with a damp cloth when necessary / Do not use a washing machine to clean the backpack / Beware not to damage the portion of the tubing hanging between the backpack and the feeding tube / Read Amika Pump\* and giving set\*\* instructions for use. fr RECOMMANDATIONS: Set pump sound level to high before installation / Do not store any personal stuff inside the main compartment of the backpack / Clean inside the backpack with a damp cloth when necessary / Do not use a washing machine to clean the backpack / Beware not to damage the portion of the tubing hanging between the backpack and the feeding tube / Read Amika Pump\* and giving set\*\* instructions for use. eng RECOMMANDATIONS: Set pump sound level to high before installation / Do not store any personal stuff inside the main compartment of the backpack / Clean inside the backpack with a damp cloth when necessary / Do not use a washing machine to clean the backpack / Beware not to damage the portion of the tubing hanging between the backpack and the feeding tube / Read Amika Pump\* and giving set\*\* instructions for use.

BACKPACK Large

eng: Instructions for use fr: Instructions for use sp: Instruction for use it: Instructions for use eng: Instructions for use fr: Instructions for use sp: Instruction for use it: Instructions for use eng: Instructions for use fr: Instructions for use sp: Instruction for use it: Instructions for use eng: Instructions for use fr: Instructions for use sp: Instruction for use