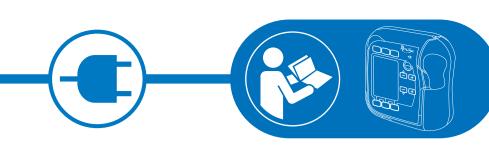

eng: Install Amika pump holder on the pump (pole clamp has been previously removed) fr: Install Amika pump holder on the pump (pole clamp has been previously removed) eng: Install Amika pump holder on the pump (pole clamp has been previously removed) eng: Install Amika pump holder on the pump (pole clamp has been previously removed) eng: Install Amika pump holder on the pump (pole clamp has been previously removed) eng: Install Amika pump holder on the pump (pole clamp has been previously removed) eng: Install Amika pump holder on the pump (pole clamp has been previously removed) eng: Install Amika pump holder on the pump (pole clamp has been previously removed) eng: Install Amika pump holder on the pump (pole clamp has been previously removed) eng: Install Amika pump holder on the pump (pole clamp has been previously removed) eng: Install Amika pump holder on the pump (pole clamp has been previously removed) eng: Install Amika pump holder on the pump (pole clamp has been previously removed) eng: Install Amika pump holder on the pump (pole clamp has been previously removed) eng: Install Amika pump holder on the pump (pole clamp has been previously removed) eng: Install Amika pump holder on the pump (pole clamp has been previously removed)