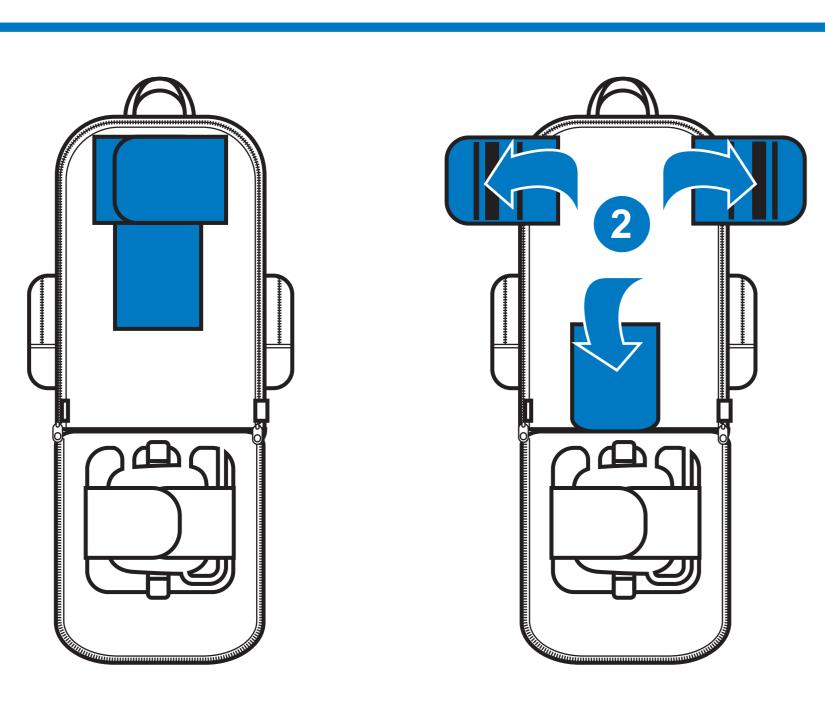

eng: Install Amika pump holder on the pump (pole clamp has been previously removed) fr: Install Amika pump holder on the pump (pole clamp has been previously removed) eng: Install Amika pump holder on the pump (pole clamp has been previously removed) eng: Install Amika pump holder on the pump (pole clamp has been previously removed) eng: Install Amika pump holder on the pump (pole clamp has been previously removed) eng: Install Amika pump holder on the pump (pole clamp has been previously removed) eng: Install Amika pump holder on the pump (pole clamp has been previously removed) eng: Install Amika pump holder on the pump (pole clamp has been previously removed) eng: Install Amika pump holder on the pump (pole clamp has been previously removed) eng: Install Amika pump holder on the pump (pole clamp has been previously removed) eng: Install Amika pump holder on the pump (pole clamp has been previously removed) eng: Install Amika pump holder on the pump (pole clamp has been previously removed) eng: Install Amika pump holder on the pump (pole clamp has been previously removed) eng: Install Amika pump holder on the pump (pole clamp has been previously removed) eng: Install Amika pump holder on the pump (pole clamp has been previously removed)