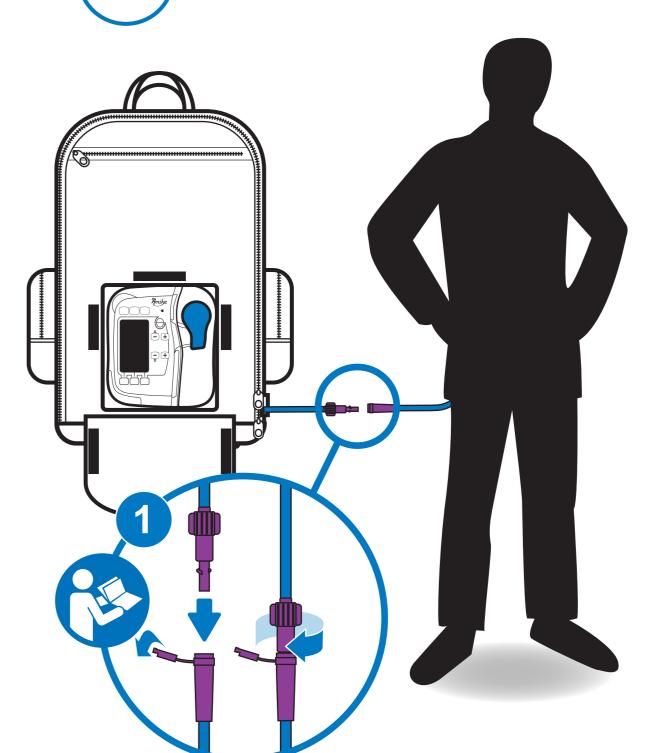

eng: Switch ON / prime the set, fr: Switch ON / prime the set, eng: Switch ON / prime the set, fr: Switch ON / prime the set, eng: Switch ON / prime the set, fr: Switch ON / prime the set, eng: Switch ON / prime the set, fr: Switch ON / prime the set, eng: Switch ON / prime the set, fr: Switch ON / prime the set, eng: Switch ON / prime the set, fr: Switch ON / prime the set, eng: Switch ON / prime the set.

eng: Adjust feeding settings / start feeding, fr: Adjust feeding settings / start feeding, eng: Adjust feeding settings / start feeding, fr: Adjust feeding settings / start feeding, eng: Adjust feeding settings / start feeding, fr: Adjust feeding settings / start feeding, eng: Adjust feeding settings / start feeding, fr: Adjust feeding settings / start feeding, eng: Adjust feeding settings / start feeding, fr: Adjust feeding settings / start feeding, eng: Adjust feeding settings / start feeding, fr: Adjust feeding settings / start feeding, eng: Adjust feeding settings / start feeding, fr: Adjust feeding settings / start feeding, eng: Adjust feeding settings / start feeding.