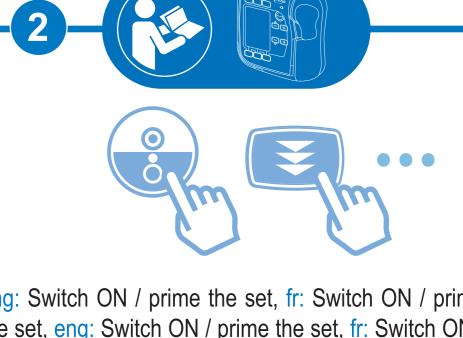

eng: Switch ON / prime the set, fr: Switch ON / prime the set, eng: Switch ON / prime the set, fr: Switch ON / prime the set, eng: Switch ON / prime the set, fr: Switch ON / prime the set, eng: Switch ON / prime the set, fr: Switch ON / prime the set, eng: Switch ON / prime the set, fr: Switch ON / prime the set, eng: Switch ON / prime the set, fr: Switch ON / prime the set, eng: Switch ON / prime the set.