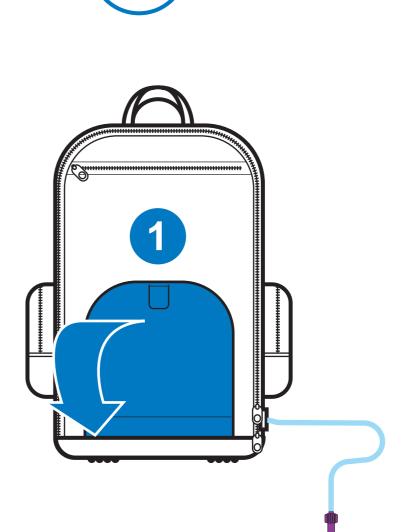

eng: Adjust feeding settings / start feeding, fr: Adjust feeding settings / start feeding, eng: Adjust feeding settings / start feeding, fr: Adjust feeding settings / start feeding, eng: Adjust feeding settings / start feeding, fr: Adjust feeding settings / start feeding, eng: Adjust feeding settings / start feeding, fr: Adjust feeding settings / start feeding, eng: Adjust feeding settings / start feeding, fr: Adjust feeding settings / start feeding, eng: Adjust feeding settings / start feeding, fr: Adjust feeding settings / start feeding, eng: Adjust feeding settings / start feeding, fr: Adjust feeding settings / start feeding, eng: Adjust feeding settings / start feeding.