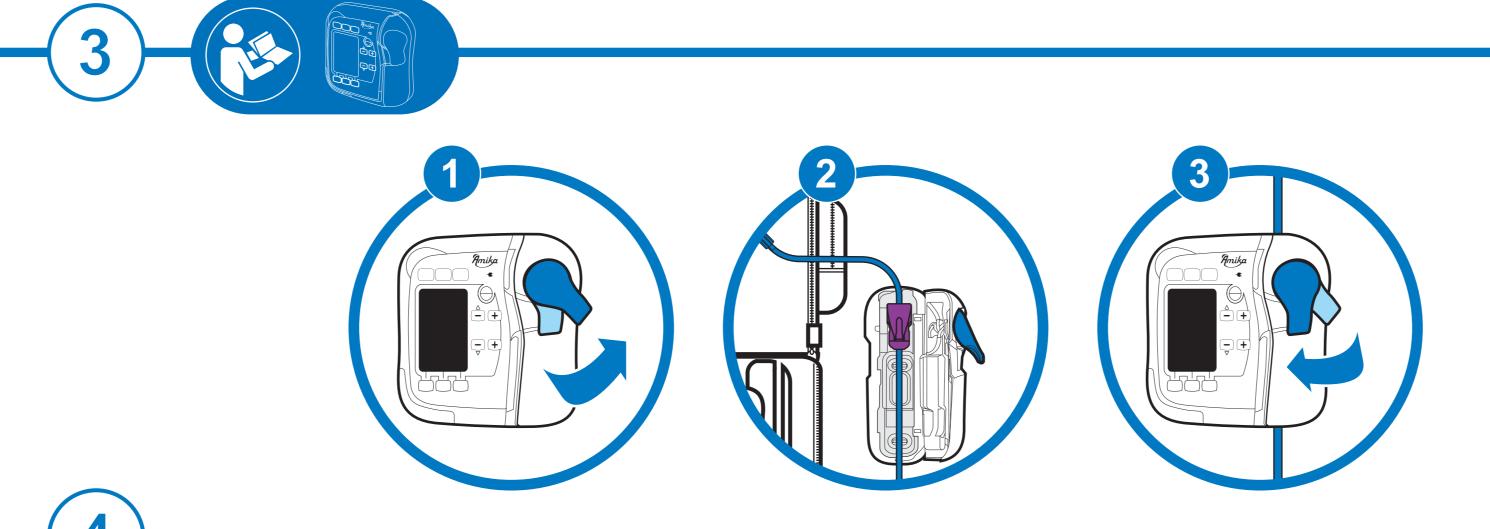

eng: Switch ON / prime the set, fr: Switch ON / prime the set, eng: Switch ON / prime the set, fr: Switch ON / prime the set, eng: Switch ON / prime the set, fr: Switch ON / prime the set, eng: Switch ON / prime the set, fr: Switch ON / prime the set, eng: Switch ON / prime the set, fr: Switch ON / prime the set, eng: Switch ON / prime the set, fr: Switch ON / prime the set, eng: Switch ON / prime the set.